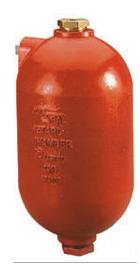

## **UL/FM Retard Chamber For Variable Pressure** Wet Pipe Sprinkler Systems 250 PSI

Retard Chamber is a surge tank that reduces the possibility of false alarms due to water supply pressure surges. It has a high-strength, ductile iron body and is designed for use Alarm Check Valves

The body is painted inside and outside for increased corrosion Resistance. UL Listed and FM Approved