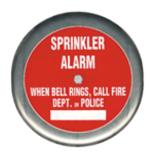

## **UL/FM Water Motor Alarm Gong**

Hydraulically operated mechanical bell used along with fire protection system valves Corrosion resistant Aluminium alloy material, epoxy coated all over Wall mounted or direct online mounting type

UL Listed and FM Approved