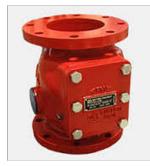

## UL/FM Alarm Check Valves - Model F - 250 PSI-Wet System Valves - Water **Motor Alarm**

Ductile Iron material to ASTM - A536 Flanged x Flanged, Grooved x Grooved and Grooved x Flanged available Rated for maximum 17.5 Bar (250 PSI) operating pressure Size: 3", 4", 6",8" Variable Pressure Trim with Retard Chamber and Water Motor Gong Constant Pressure Trim available as an option Epoxy painted internally & externally UL Listed and FM Approved